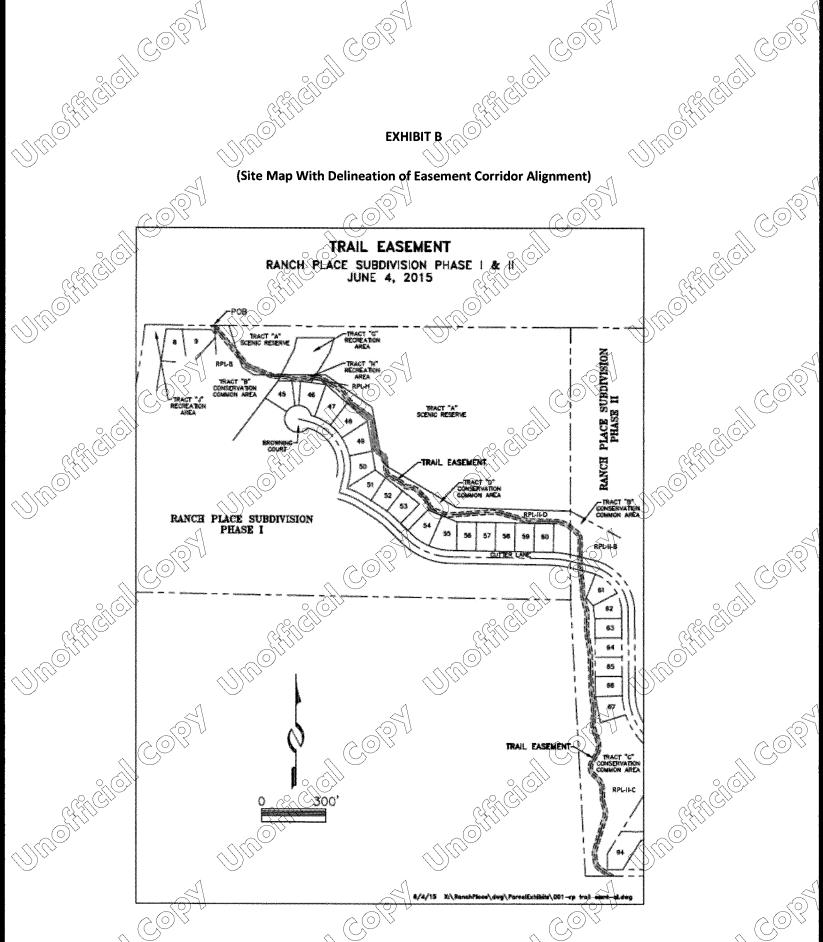

#### **EXHIBIT A**

# (Legal Description of Property)

LEGAL DESCRIPTION
CENTERLINE OF 20FT WIDE TRAIL EASEMENT
RANCH PLACE PHASE I & II

June 4, 2015

A trail easement across Tract A, B, D, G, H & J within Ranch Place Subdivision Phase I, recorded June 25, 1993 as Entry No. 381894 in the Summit County Recorder's Office and Tract B, C and the Cutter Lane Right-of-Way within Ranch Place Subdivision Phase II, recorded June 15, 1994 in the Summit County Recorder's Office. Said easement being 20 feet in width, 10 feet on either side of the following described centerline: